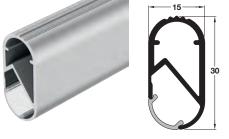

Loox aluminium wardrobe rail profile, light output 40°

|          | Visible LED points |      |      |      |      |      |
|----------|--------------------|------|------|------|------|------|
| Diffuser | LED                |      |      |      |      |      |
|          | 2029               | 2037 | 2043 | 2045 | 3013 | 3015 |
| Frosted  | 1                  | 1    | 1    | 1    | 1    | 1    |

> Suitable for max. 10 mm clip connector width > Not

Rail suppo

| bt suitable for RGB strip lights |                | Profile<br>2500 mm length                                                                                                                                                                                                                                                                                                                                                                     | Frosted cover<br>833.72.790 |  |  |
|----------------------------------|----------------|-----------------------------------------------------------------------------------------------------------------------------------------------------------------------------------------------------------------------------------------------------------------------------------------------------------------------------------------------------------------------------------------------|-----------------------------|--|--|
| orts, for use with oval          | wardrobe rails |                                                                                                                                                                                                                                                                                                                                                                                               |                             |  |  |
| 20 14 $21$ $45$ $45$ $90-105$    |                | <ul> <li>&gt; Rail end support:<br/>For use with oval wardrobe rails, 15 mm wide<br/>Zinc alloy<br/>Order qty: Multiples of 10 pcs</li> <li>&gt; Rail centre support, height adjustable<br/>Height adjustable 90-105 mm<br/>For use with oval wardrobe rails, 15 mm wide<br/>Zinc alloy<br/>Order qty: 1 pc</li> <li>&gt; Requires Hospa Ø 3.5 and Ø 4.5 countersunk fixing screws</li> </ul> |                             |  |  |
|                                  |                | Rail end support                                                                                                                                                                                                                                                                                                                                                                              | Cat. No.                    |  |  |
|                                  |                | Polished nickel-plated                                                                                                                                                                                                                                                                                                                                                                        | 803.33.757                  |  |  |
|                                  | 21             | Rail centre support                                                                                                                                                                                                                                                                                                                                                                           |                             |  |  |
|                                  |                | Deliched abrama                                                                                                                                                                                                                                                                                                                                                                               | 000 05 000                  |  |  |