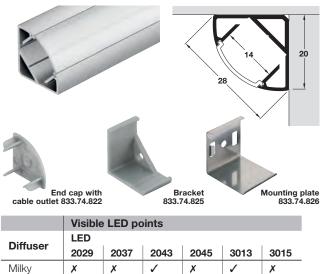

## Loox aluminium corner profile, for Loox LED flexible strip lights, surface mounting

> For corner mounting > With milky cover

> For built-in installation

> With frosted plastic cover

> Order qty: 1 pc

> Order end support 803.33.757 and centre

> Silver coloured anodised aluminium profile

support 802.05.200 separately, shown below

- > Silver coloured anodised aluminium profile
- > Order qty:
- Profile: 1 pc
- End caps, brackets and mounting plates: 1 pair

> Order profiles, end caps, brackets and plates separately

| Profile         |                                 | Milky cover |
|-----------------|---------------------------------|-------------|
|                 |                                 | ,           |
| 2500 mm length  | 833.74.812                      |             |
|                 | <b>.</b>                        |             |
| End caps and ac | Order separately                |             |
|                 | 0''                             | 000 74 000  |
| End caps        | Silver coloured plastic         | 833.74.822  |
| Brackets        | Silver coloured plastic         | 833.74.825  |
| Diackets        | Silver coloured plastic         | 000.74.020  |
| Mounting plates | Silver coloured stainless steel | 833.74.826  |
|                 |                                 |             |

Loox aluminium wardrobe rail profile, light output 40°

|          | Visible LED points |      |      |      |      |      |
|----------|--------------------|------|------|------|------|------|
| Diffuser | LED                |      |      |      |      |      |
|          | 2029               | 2037 | 2043 | 2045 | 3013 | 3015 |
| Frosted  | 1                  | 1    | 1    | 1    | 1    | 1    |