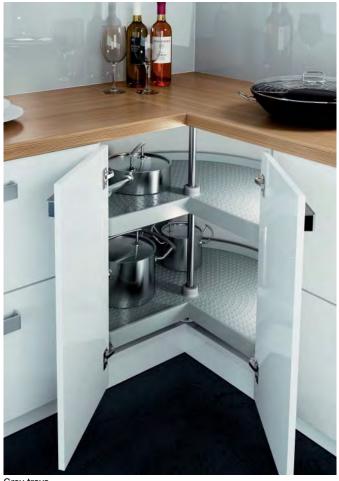

## THREE-QUARTER CAROUSEL SETS

Three-quarter carousel sets with either white or grey trays to suit 800 or 900 mm corner cabinets.

White trays

Three-quarter carousel sets

Upper and lower drilling diagram

Grey trays

- > Suitable for 800 x 800 or 900 x 900 mm cabinets
- > Spindle height: 667-713 mm
- > For fitting in cabinets with hinged doors
- > Shelves swivel together and not independantly of each other
- > Set includes:

min. 520

- 2x Three-quarter circle carousel shelves, white or grey plastic 1x Fitting set comprising spindle, vertically adjustable from 667 to 713 mm, upper and lower fittings, shelf bearings and brake mechanism
- > Fittings attach the spindle to the cabinet at the top and base
- Chrome-plated steel spindle, white or grey plastic trays, shelf bearings and brake mechanism
- > Order qty: 1 pc