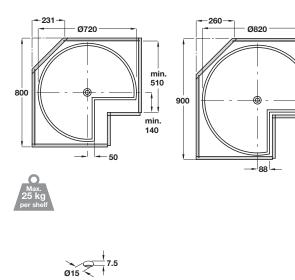

## THREE-QUARTER CAROUSEL SETS

Three-quarter carousel sets with either white or grey trays to suit 800 or 900 mm corner cabinets.

White trays

Three-quarter carousel sets

Upper and lower drilling diagram

Grey trays

- > Suitable for 800 x 800 or 900 x 900 mm cabinets
- > Spindle height: 667-713 mm
- > For fitting in cabinets with hinged doors
- > Shelves swivel together and not independantly of each other
- > Set includes:

min. 520

- 2x Three-quarter circle carousel shelves, white or grey plastic 1x Fitting set comprising spindle, vertically adjustable from 667 to 713 mm, upper and lower fittings, shelf bearings and brake mechanism
- > Fittings attach the spindle to the cabinet at the top and base
- Chrome-plated steel spindle, white or grey plastic trays, shelf bearings and brake mechanism
- > Order qty: 1 pc

|                   | Corne<br>unit<br>800 | r Corner<br>unit<br>900 |
|-------------------|----------------------|-------------------------|
| For cabinet width | 800 x 800 mm         | 900 x 900 mm            |
| White             | 541.41.711           | 541.41.712              |
| Grey              | 541.41.511           | 541.41.512              |