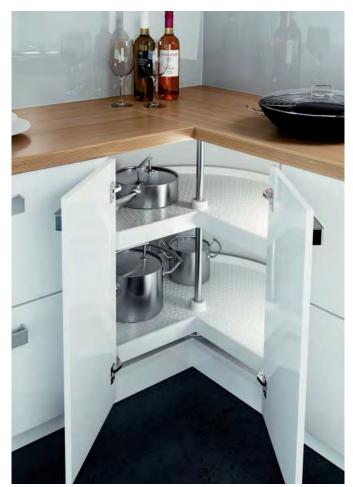

## THREE-QUARTER CAROUSEL SETS

Three-quarter carousel sets with either white or grey trays to suit 800 or 900 mm corner cabinets.

White trays

Three-quarter carousel sets

Upper and lower drilling diagram

Grey trays

- > Suitable for 800 x 800 or 900 x 900 mm cabinets
- > Spindle height: 667-713 mm
- > For fitting in cabinets with hinged doors
- > Shelves swivel together and not independantly of each other
- > Set includes:

min. 520

- 2x Three-quarter circle carousel shelves, white or grey plastic 1x Fitting set comprising spindle, vertically adjustable from 667 to 713 mm, upper and lower fittings, shelf bearings and brake mechanism
- > Fittings attach the spindle to the cabinet at the top and base
- Chrome-plated steel spindle, white or grey plastic trays, shelf bearings and brake mechanism
- > Order qty: 1 pc