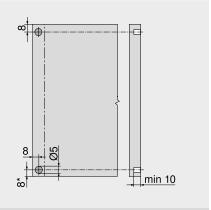

### Blum distance bumper (SERVO-DRIVE application only)

Insert Blum distance bumper (do not glue)

Recommendation for aluminium frames
Take into account drilling for the Blum distance bumper in the cabinet side

A trial application must be carried out when fixing to the front

From cabinet bottom edge for fronts that protrude below