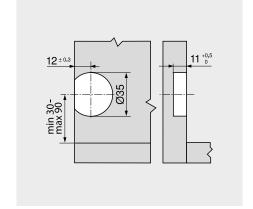

### Blum distance bumper (SERVO-DRIVE application only)

Insert Blum distance bumper (do not glue)

Recommendation for aluminium frames
Take into account drilling for the Blum distance bumper in the cabinet side

A trial application must be carried out when fixing to the front

From cabinet bottom edge for fronts that protrude below