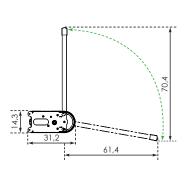

### Technic al information

**Type of lifting system:** Electric wardrobe lift that lowers the clothes outside the wardrobe  $\textbf{Adjustability:} \ \text{Motor-driven, continuously adjustable 70,4 cm down, 61,4 cm out}$ 

**Speed:** 4,7 cm / sek. Operation: Remote control

Electrical connection: Mains plug for 100-240VAC, 50/60Hz, 2.0A

Max. load: 30 kg

Height motor: 14,3 cm Width motor: 6,0 cm (per side)

**Suits cabinet width:** 60,0 - 90,0 cm / 100,0 - 160,0 cm