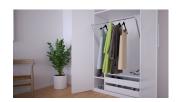

## Electric Wardrobe lift

Butler is easy to install in a wardrobe. It lowers the clothes out of the wardrobe within comfortable reach of a seated person. Butler fits wardrobes in with 60 - 160 cm.

- 1 The motors are screwed into the side of the wardobe.
- 2 Built-in anti-collision that stops the lowering if it comes in contact with any object.
- 3 Butler is available in two widths and is adjustable to fit wardrobe widths from 60.0 to 90.0 and 100.0 to 160.0 cm.
- 4 The motors takes little space in the wardobe.
- 5 Butler is operated with a handheld remote control.

Butler lowers the clothes to a position outside the wardobe.

Butler in the upper position.

The motors takes little space in the wardobe.