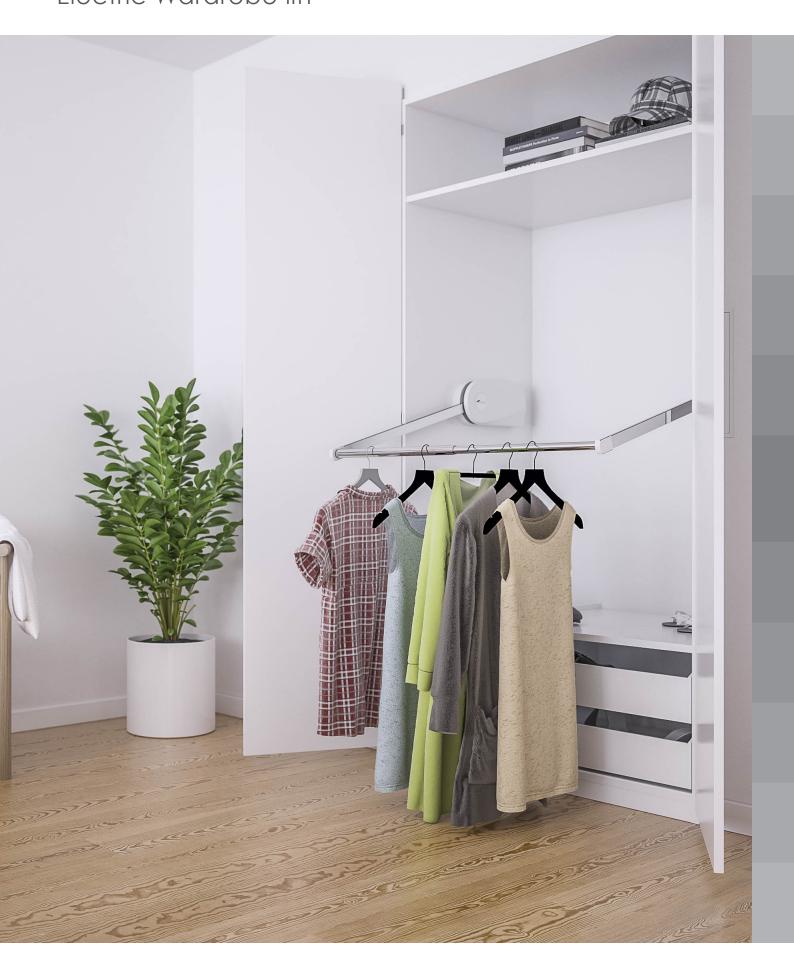

## Electric Wardrobe lift

Butler is easy to install in a wardrobe. It lowers the clothes out of the wardrobe within comfortable reach of a seated person. Butler fits wardrobes in with 60 - 160 cm.

- 1 The motors are screwed into the side of the wardobe.
- 2 Built-in anti-collision that stops the lowering if it comes in contact with any object.
- 3 Butler is available in two widths and is adjustable to fit wardrobe widths from 60.0 to 90.0 and 100.0 to 160.0 cm.
- 4 The motors takes little space in the wardobe.
- 5 Butler is operated with a handheld remote control.

Butler lowers the clothes to a position outside the wardobe.

Butler in the upper position.

The motors takes little space in the wardobe.