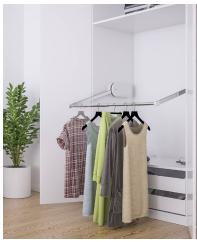

## Electric Wardrobe lift

Butler is easy to install in a wardrobe. It lowers the clothes out of the wardrobe within comfortable reach of a seated person. Butler fits wardrobes in with 60 - 160 cm.

- 1 The motors are screwed into the side of the wardobe.
- 2 Built-in anti-collision that stops the lowering if it comes in contact with any object.
- 3 Butler is available in two widths and is adjustable to fit wardrobe widths from 60.0 to 90.0 and 100.0 to 160.0 cm.
- 4 The motors takes little space in the wardobe.
- 5 Butler is operated with a handheld remote control.

Butler lowers the clothes to a position outside the wardobe.

Butler in the upper position.

The motors takes little space in the wardobe.