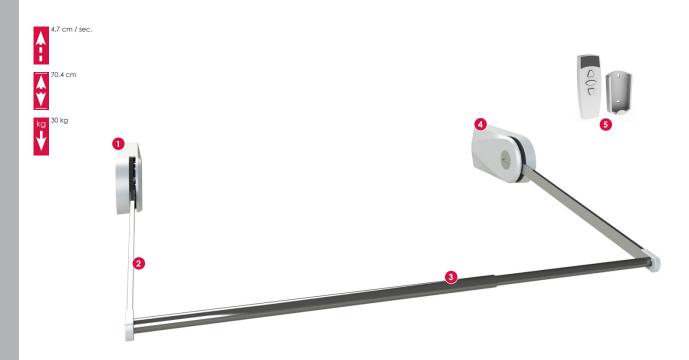

### Technic al information

**Type of lifting system:** Electric wardrobe lift that lowers the clothes outside the wardrobe  $\textbf{Adjustability:} \ \text{Motor-driven, continuously adjustable 70,4 cm down, 61,4 cm out}$ 

**Speed:** 4,7 cm / sek. Operation: Remote control

Electrical connection: Mains plug for 100-240VAC, 50/60Hz, 2.0A

Max. load: 30 kg

Height motor: 14,3 cm Width motor: 6,0 cm (per side)

**Suits cabinet width:** 60,0 - 90,0 cm / 100,0 - 160,0 cm

Material: Steel parts in chrome. Plastic cover RAL 7035