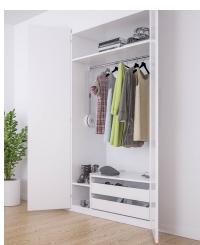

## Electric Wardrobe lift

Butler is easy to install in a wardrobe. It lowers the clothes out of the wardrobe within comfortable reach of a seated person. Butler fits wardrobes in with 60 - 160 cm.

- 1 The motors are screwed into the side of the wardobe.
- 2 Built-in anti-collision that stops the lowering if it comes in contact with any object.
- 3 Butler is available in two widths and is adjustable to fit wardrobe widths from 60.0 to 90.0 and 100.0 to 160.0 cm.
- 4 The motors takes little space in the wardobe.
- 5 Butler is operated with a handheld remote control.

Butler lowers the clothes to a position outside the wardobe.

Butler in the upper position.

The motors takes little space in the wardobe.