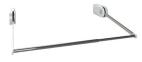

## Electric Wardrobe lift

Butler is easy to install in a wardrobe. It lowers the clothes out of the wardrobe within comfortable reach of a seated person. Butler fits wardrobes in with 60 - 160 cm.

- 1 The motors are screwed into the side of the wardobe.
- 2 Built-in anti-collision that stops the lowering if it comes in contact with any object.
- 3 Butler is available in two widths and is adjustable to fit wardrobe widths from 60.0 to 90.0 and 100.0 to 160.0 cm.
- 4 The motors takes little space in the wardobe.
- 5 Butler is operated with a handheld remote control.

Butler lowers the clothes to a position outside the wardobe.

Butler in the upper position.

The motors takes little space in the wardobe.