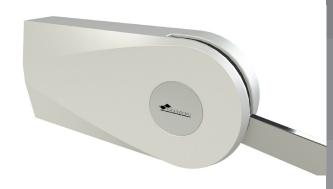

## Electric Wardrobe lift

Butler is easy to install in a wardrobe. It lowers the clothes out of the wardrobe within comfortable reach of a seated person. Butler fits wardrobes in with 60 - 160 cm.

- 1 The motors are screwed into the side of the wardobe.
- 2 Built-in anti-collision that stops the lowering if it comes in contact with any object.
- 3 Butler is available in two widths and is adjustable to fit wardrobe widths from 60.0 to 90.0 and 100.0 to 160.0 cm.
- 4 The motors takes little space in the wardobe.
- 5 Butler is operated with a handheld remote control.

#### Ordering information

Butler 720

Cabinet width 60,0 - 90,0 cm Cabinet width 100,0 - 160,0 cm

720-06062 720-10062