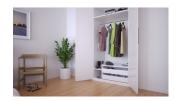

## Electric Wardrobe lift

Butler is easy to install in a wardrobe. It lowers the clothes out of the wardrobe within comfortable reach of a seated person. Butler fits wardrobes in with 60 - 160 cm.

- 1 The motors are screwed into the side of the wardobe.
- 2 Built-in anti-collision that stops the lowering if it comes in contact with any object.
- 3 Butler is available in two widths and is adjustable to fit wardrobe widths from 60.0 to 90.0 and 100.0 to 160.0 cm.
- 4 The motors takes little space in the wardobe.
- 5 Butler is operated with a handheld remote control.