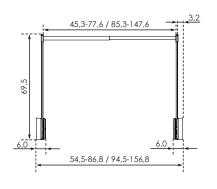

### Technic al information

**Type of lifting system:** Electric wardrobe lift that lowers the clothes outside the wardrobe  $\textbf{Adjustability:} \ \text{Motor-driven, continuously adjustable 70,4 cm down, 61,4 cm out}$ 

**Speed:** 4,7 cm / sek. Operation: Remote control

Electrical connection: Mains plug for 100-240VAC, 50/60Hz, 2.0A

Max. load: 30 kg

Height motor: 14,3 cm Width motor: 6,0 cm (per side)

**Suits cabinet width:** 60,0 - 90,0 cm / 100,0 - 160,0 cm