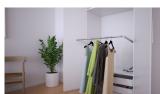

## Electric Wardrobe lift

Butler is easy to install in a wardrobe. It lowers the clothes out of the wardrobe within comfortable reach of a seated person. Butler fits wardrobes in with 60 - 160 cm.

- 1 The motors are screwed into the side of the wardobe.
- 2 Built-in anti-collision that stops the lowering if it comes in contact with any object.
- 3 Butler is available in two widths and is adjustable to fit wardrobe widths from 60.0 to 90.0 and 100.0 to 160.0 cm.
- 4 The motors takes little space in the wardobe.
- 5 Butler is operated with a handheld remote control.

Butler lowers the clothes to a position outside the wardobe.

Butler in the upper position.

The motors takes little space in the wardobe.