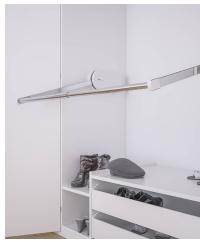

## Electric Wardrobe lift

Butler is easy to install in a wardrobe. It lowers the clothes out of the wardrobe within comfortable reach of a seated person. Butler fits wardrobes in with 60 - 160 cm.

- 1 The motors are screwed into the side of the wardobe.
- 2 Built-in anti-collision that stops the lowering if it comes in contact with any object.
- 3 Butler is available in two widths and is adjustable to fit wardrobe widths from 60.0 to 90.0 and 100.0 to 160.0 cm.
- 4 The motors takes little space in the wardobe.
- 5 Butler is operated with a handheld remote control.

Butler lowers the clothes to a position outside the wardobe.

Butler in the upper position.

The motors takes little space in the wardobe.