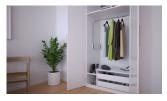

## Electric Wardrobe lift

Butler is easy to install in a wardrobe. It lowers the clothes out of the wardrobe within comfortable reach of a seated person. Butler fits wardrobes in with 60 - 160 cm.

- 1 The motors are screwed into the side of the wardobe.
- 2 Built-in anti-collision that stops the lowering if it comes in contact with any object.
- 3 Butler is available in two widths and is adjustable to fit wardrobe widths from 60.0 to 90.0 and 100.0 to 160.0 cm.
- 4 The motors takes little space in the wardobe.
- 5 Butler is operated with a handheld remote control.

Butler lowers the clothes to a position outside the wardobe.

Butler in the upper position.

The motors takes little space in the wardobe.