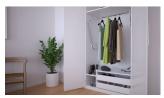

## Electric Wardrobe lift

Butler is easy to install in a wardrobe. It lowers the clothes out of the wardrobe within comfortable reach of a seated person. Butler fits wardrobes in with 60 - 160 cm.

- 1 The motors are screwed into the side of the wardobe.
- 2 Built-in anti-collision that stops the lowering if it comes in contact with any object.
- 3 Butler is available in two widths and is adjustable to fit wardrobe widths from 60.0 to 90.0 and 100.0 to 160.0 cm.
- 4 The motors takes little space in the wardobe.
- 5 Butler is operated with a handheld remote control.

Butler lowers the clothes to a position outside the wardobe.

Butler in the upper position.

The motors takes little space in the wardobe.