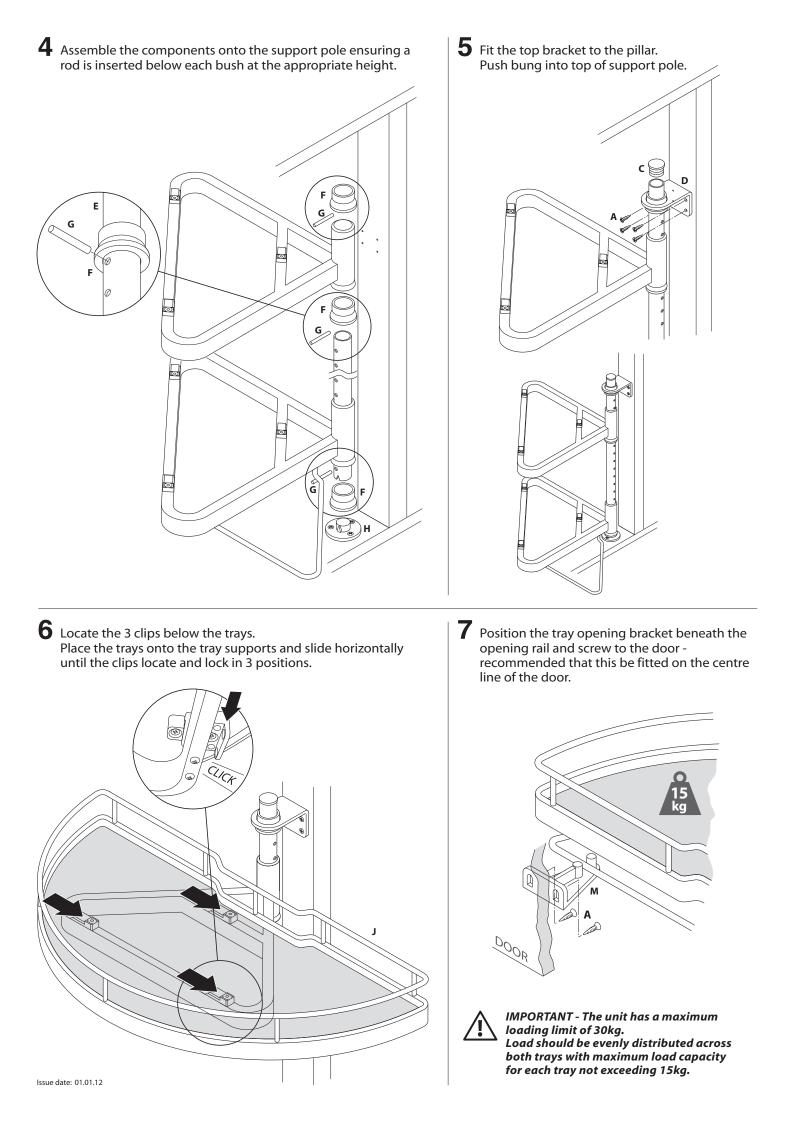

## 1/2 CAROUSEL PLUS - 900/1000mm LH\*

Assembly and fitting instructions

\* These instructions show LH fitting, however product is universal.

e ⊆stor‡⊃lus

IMPORTANT - The unit has a maximum loading limit of 30kg. Load should be evenly distributed across both trays with maximum load capacity for each tray not exceeding 15kg. All fixings supplied must be used for installation. **Tools required** Parts 3.5 x 16mm countersunk screw Α x9 В M5 x 12mm pan head screw x2 Bung x1 С Top bracket x1 D Tray x2 E L Т Opening rail x1 Support pillar x1 κ M Tray opening bracket x1 F Bush x3 Rod x3 Tray support x2 Bottom bracket x1 Bracket fitting Please ensure that all the above fittings are present template x1 before installation begins. **2** Secure bracket to cabinet base using 3 screws. Place paper template against pillar and mark positions of support brackets. DOOR OPENING т 3 Secure the opening rail beneath one of the tray supports using 2 screws. Κ ЬB B Issue date: 01.01.12