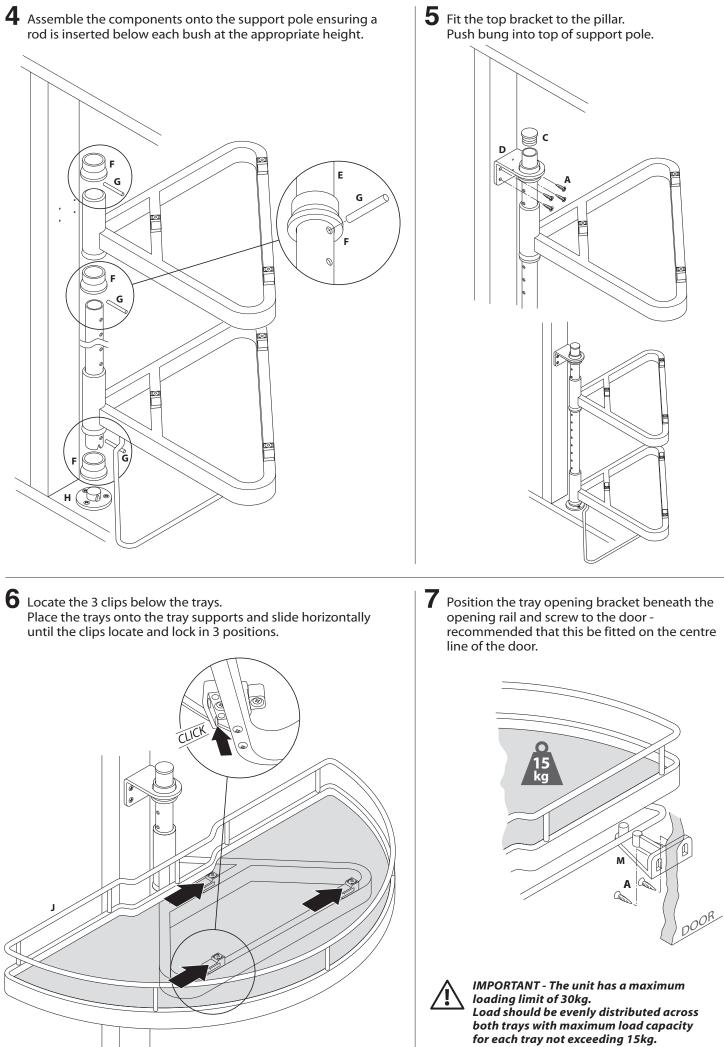

## 1/2 CAROUSEL PLUS - 900/1000mm RH\*

Assembly and fitting instructions

\* These instructions show RH fitting, however product is universal.

IMPORTANT - The unit has a maximum loading limit of 30kg. Load should be evenly distributed across both trays with maximum load capacity for each tray not exceeding 15kg. All fixings supplied must be used for installation. **Tools required** Parts 3.5 x 16mm countersunk screw Α В M5 x 12mm pan head screw x2 Bung x1 С Top bracket x1 D Tray x2 Opening rail x1 E 1 Support pillar x1 Tray opening bracket x1 Bush x3 Rod x3 Tray support x2 Bottom bracket x1 Please ensure that all the above fittings are present Bracket fitting template x1 before installation begins. **2** Secure bracket to cabinet base using 3 screws. Place paper template against pillar and mark DOOR OPENING positions of support brackets. 3 Secure the opening rail beneath one of the tray supports using 2 screws. Κ ВÅ ₿ B L Issue date: 01.01.12