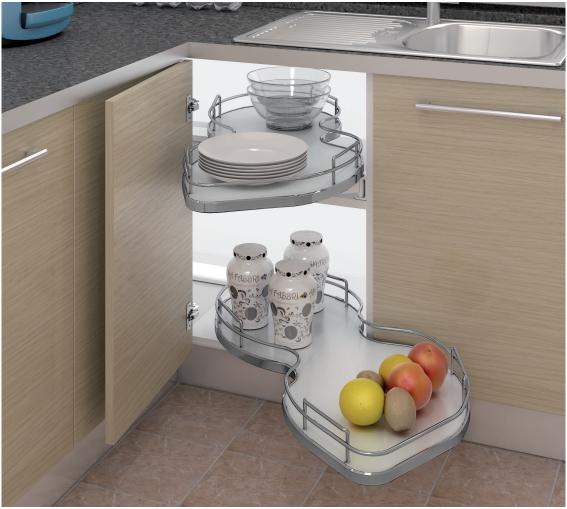

## NUVOLA CORNER PULL OUT SHELVING UNITS

Ideal for retrofitting. Trays operate independently of each other.

Photo shows right hand version

## Nuvola corner pull out shelving unit

Right hand version shown

- < Suitable for 1000 or 800 mm corner base cabinets
- < Built-in depth: 470 or 480 mm
- < Installed height: 150 mm
- < 1 guide fixes to carcase shelf, 1 guide to base of cabinet, pivoting mechanisms fix to carcase sides
- Please note: Carcase shelf must be installed in cabinet (not included)
- < 20 kg carrying capacity per tray, equally distributed
- < Left or right handed
- < Trays operate independently
- < Ideal for retro fitting
- Set includes: 2x white melamine wooden trays with chrome plated round wire rail, 2x white plastic guides, 2x pivoting mechanisms and fitting instructions
- < Order qty: 1 set