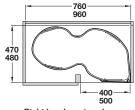

## Nuvola corner pull out shelving unit

Right hand version shown

- < Suitable for 1000 or 800 mm corner base cabinets
- < Built-in depth: 470 or 480 mm
- < Installed height: 150 mm
- < 1 guide fixes to carcase shelf, 1 guide to base of cabinet, pivoting mechanisms fix to carcase sides
- Please note: Carcase shelf must be installed in cabinet (not included)
- < 20 kg carrying capacity per tray, equally distributed
- < Left or right handed
- < Trays operate independently
- < Ideal for retro fitting
- Set includes: 2x white melamine wooden trays with chrome plated round wire rail, 2x white plastic guides, 2x pivoting mechanisms and fitting instructions
- < Order qty: 1 set

| For cabinet width | For door width | Left hand  | Right hand |
|-------------------|----------------|------------|------------|
| 800 mm            | 400 mm         | 549.42.241 | 549.42.240 |
| 1000 mm           | 500 mm         | 549.42.251 | 549.42.250 |