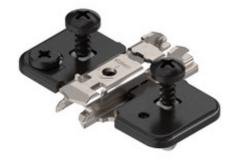

## **Product details**

CLIP mounting plate, cruciform, 0 mm, steel, Expando (pre-mounted screws with split dowels), HA: cam

| Part number                 | 174H7100E     |
|-----------------------------|---------------|
| Item number                 | 08079515      |
| Colour / finish             | Onyx black    |
| Packaging quantity          | 500           |
| Weight per 10,000 Pcs in kg | 311.69        |
| EAN code                    | 9009494290639 |
| UPC code                    |               |

## Technical attributes

| Attribute                                            | Value                                          |
|------------------------------------------------------|------------------------------------------------|
| mounting plate system                                | CLIP                                           |
| Shape of mounting plate                              | Cruciform                                      |
| Upper part material                                  | Steel                                          |
| surface of bottom part                               | Nickel plated                                  |
| Fixing                                               | Expando (pre-mounted screws with split dowels) |
| distance cabinet front edge to first fixing position | 37                                             |
| diametre of fixing holes                             | 5                                              |
| drilling depth of fixing holes                       | 11.5                                           |
| Mounting plates height adjustment                    | with cam                                       |
| Height adjustment                                    | +/- 2 mm                                       |
| Height                                               | 8.5                                            |
| Spacing                                              | 0                                              |
| Angle                                                | 0                                              |
| Item package                                         | 1 piece                                        |
| packaging                                            | industrial packing                             |
| material of bottom part                              | Steel                                          |