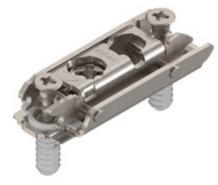

## **Product details**

CLIP mounting plate, straight, 0 mm, steel, Expando (pre-mounted screws with split dowels), HA: cam

| Part number                 | 177H3100E     |
|-----------------------------|---------------|
| Item number                 | 04787251      |
| Colour / finish             | Nickel plated |
| Packaging quantity          | 500           |
| Weight per 10,000 Pcs in kg | 179.13        |
| EAN code                    | 9009494470857 |
| UPC code                    |               |