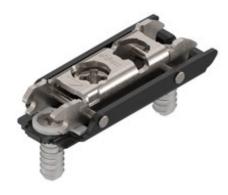

## **Product details**

CLIP mounting plate, straight, 0 mm, steel, Expando (pre-mounted screws with split dowels), HA: cam

| Part number                 | 177H3100E     |
|-----------------------------|---------------|
| Item number                 | 04786051      |
| Colour / finish             | Onyx black    |
| Packaging quantity          | 500           |
| Weight per 10,000 Pcs in kg | 179.3         |
| EAN code                    | 9009494340518 |
| UPC code                    |               |

## Technical attributes

| Attribute                                            | Value                                          |
|------------------------------------------------------|------------------------------------------------|
| mounting plate system                                | CLIP                                           |
| Shape of mounting plate                              | straight                                       |
| Upper part material                                  | Steel                                          |
| surface of bottom part                               | Onyx black                                     |
| Fixing                                               | Expando (pre-mounted screws with split dowels) |
| distance cabinet front edge to first fixing position | 20                                             |
| diametre of fixing holes                             | 5                                              |
| drilling depth of fixing holes                       | 11                                             |
| Mounting plates height adjustment                    | with cam                                       |
| Height adjustment                                    | +/- 2 mm                                       |
| Height                                               | 8.5                                            |
| Spacing                                              | 0                                              |
| Angle                                                | 0                                              |
| Item package                                         | 1 piece                                        |
| packaging                                            | industrial packing                             |
| material of bottom part                              | Steel                                          |