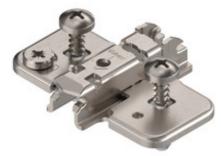

## **Product details**

CLIP mounting plate, cruciform, 3 mm, steel, Expando (pre-mounted screws with split dowels), HA: cam

| Part number                 | 174H7130E     |
|-----------------------------|---------------|
| Item number                 | 02365283      |
| Colour / finish             | Nickel plated |
| Packaging quantity          | 500           |
| Weight per 10,000 Pcs in kg | 335.84        |
| EAN code                    | 9002617363319 |
| UPC code                    |               |

## **Technical attributes**

| Attribute                                            | Value                                          |
|------------------------------------------------------|------------------------------------------------|
| mounting plate system                                | CLIP                                           |
| Shape of mounting plate                              | Cruciform                                      |
| Upper part material                                  | Steel                                          |
| surface of bottom part                               | Nickel plated                                  |
| Fixing                                               | Expando (pre-mounted screws with split dowels) |
| distance cabinet front edge to first fixing position | 37                                             |
| diametre of fixing holes                             | 5                                              |
| drilling depth of fixing holes                       | 11.5                                           |
| Mounting plates height adjustment                    | with cam                                       |
| Height adjustment                                    | +/- 2 mm                                       |
| Height                                               | 11.5                                           |
| Spacing                                              | 3                                              |
| Angle                                                | 0                                              |
| Item package                                         | 1 piece                                        |
| packaging                                            | industrial packing                             |
| material of bottom part                              | Steel                                          |
| · · · · · · · · · · · · · · · · · · ·                |                                                |