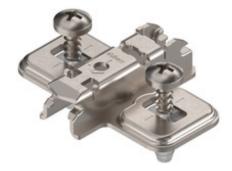

## **Product details**

CLIP mounting plate, cruciform, 3 mm, steel, Expando (pre-mounted screws with split dowels), HA: elongated hole

| Part number                 | 174E6130.01   |
|-----------------------------|---------------|
| Item number                 | 09793680      |
| Colour / finish             | Nickel plated |
| Packaging quantity          | 500           |
| Weight per 10,000 Pcs in kg | 246.36        |
| EAN code                    | 9009494470710 |
| UPC code                    |               |