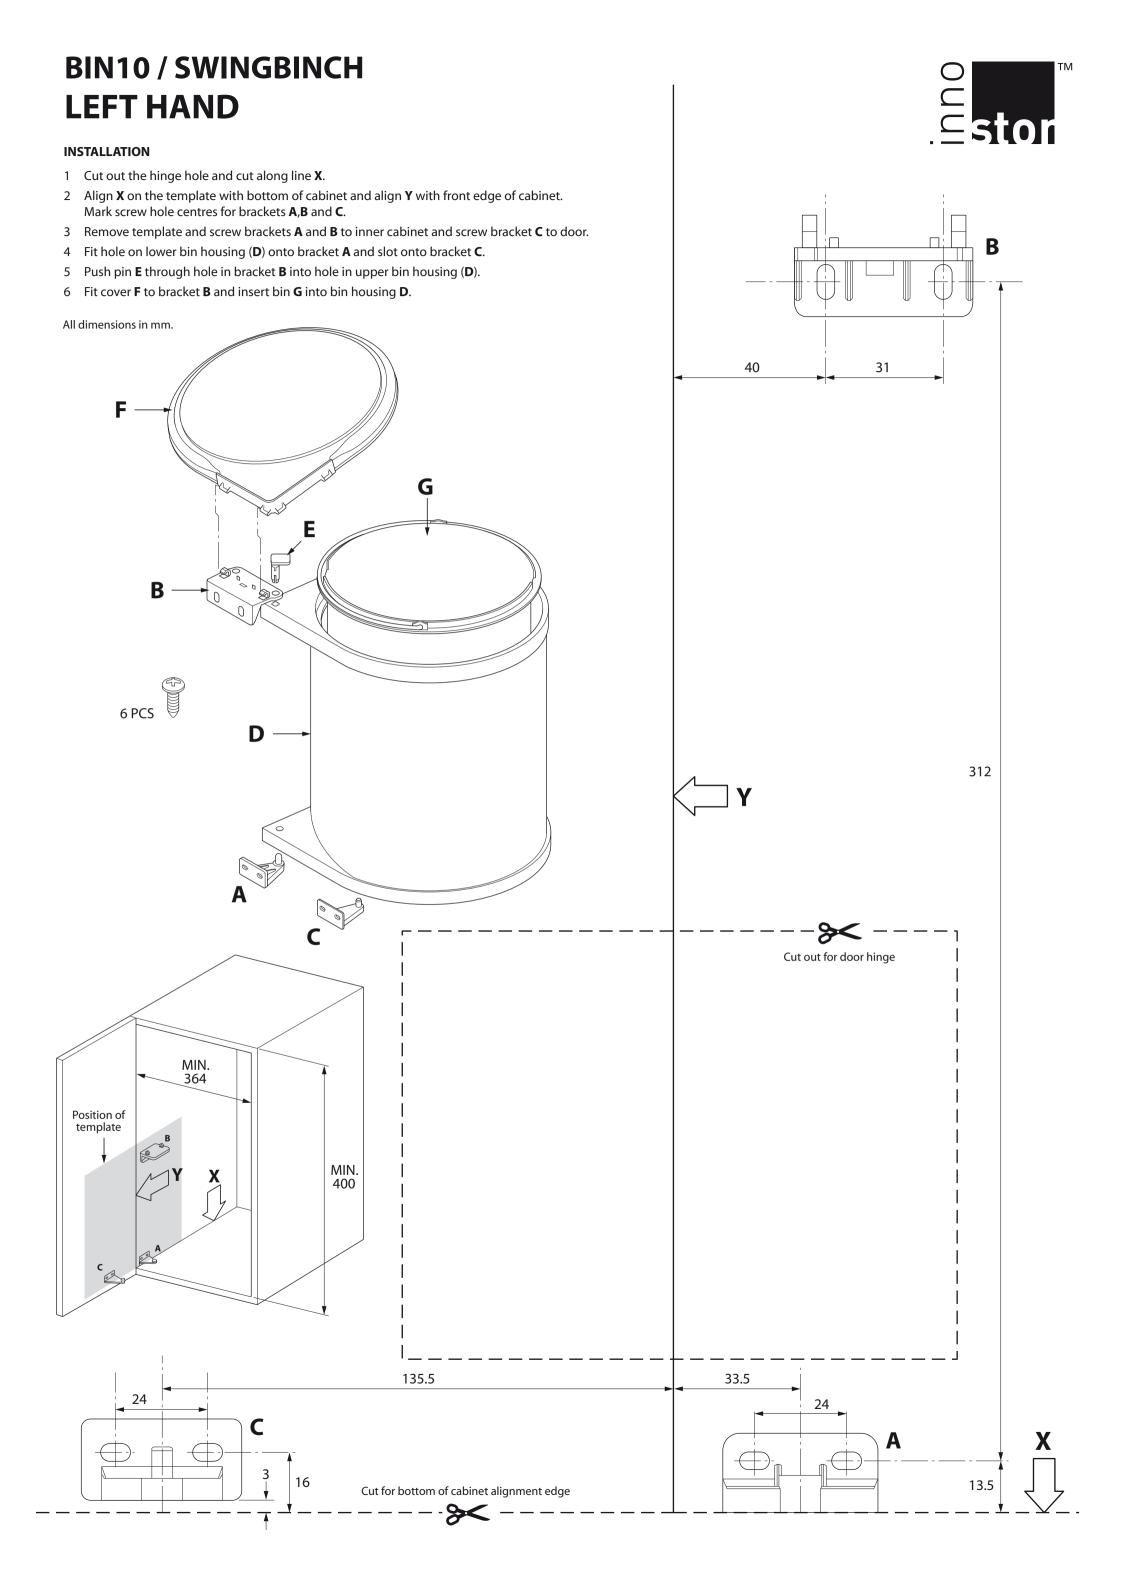

## **BIN10 / SWINGBINCH RIGHT HAND INSTALLATION** 1 Cut out the hinge hole and cut along line **X**. 2 Align **X** on the template with bottom of cabinet and align **Y** with front edge of cabinet. Mark screw hole centres for brackets A,B and C. 3 Remove template and screw brackets **A** and **B** to inner cabinet and screw bracket **C** to door. B 4 Fit hole on lower bin housing (**D**) onto bracket **A** and slot onto bracket **C**. 5 Push pin **E** through hole in bracket **B** into hole in upper bin housing (**D**). 6 Fit cover **F** to bracket **B** and insert bin **G** into bin housing **D**. All dimensions in mm. 40 31 G B D 312 Cut out for door hinge MIN. 364 Position of template MIN. 33.5 135.5 24 13.5 Cut for bottom of cabinet alignment edge