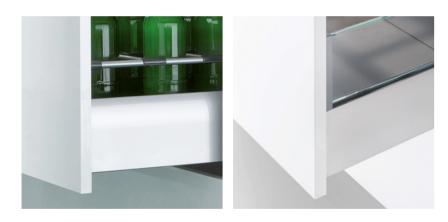

### Nova Pro Crystal.

Transparent systematics from the outside in.

Consistency is one of the most outstanding properties of the Nova Pro range.

The design quality continues in the drawer interior. The glass add-on system for Nova Pro Deluxe offers stylish insights and provides scope for exciting material contrasts and surprising highlights.

### Extra space with a perfect style.

The torsion-free double-walled drawer sides stand out with their distinctive welded profile. The inner values are, however, equally important. With straight inside surfaces at an exact angle of 90° and a low construction width, the Nova Pro only needs minimum space to provide maximum storage.