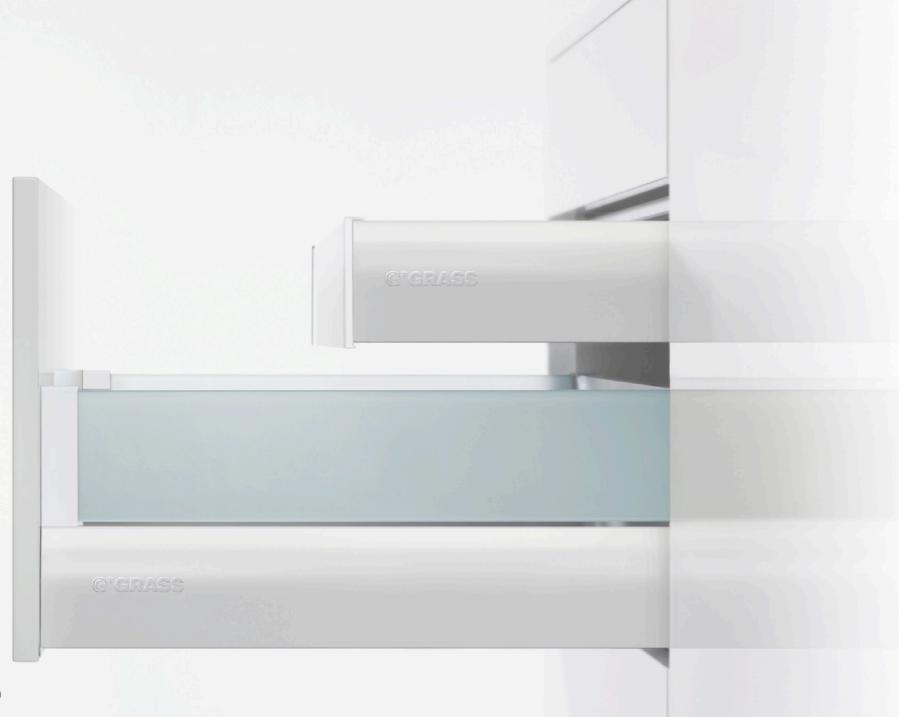

### Nova Pro Crystal.

Transparent systematics from the outside in.

Consistency is one of the most outstanding properties of the Nova Pro range.

The design quality continues in the drawer interior. The glass add-on system for Nova Pro Deluxe offers stylish insights and provides scope for exciting material contrasts and surprising highlights.

### Extra space with a perfect style.

The torsion-free double-walled drawer sides stand out with their distinctive welded profile. The inner values are, however, equally important. With straight inside surfaces at an exact angle of 90° and a low construction width, the Nova Pro only needs minimum space to provide maximum storage.