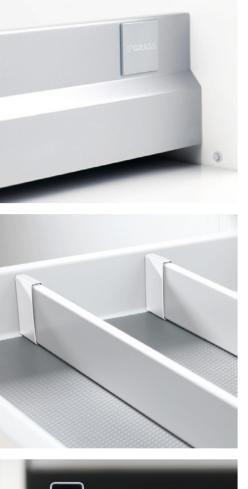

## Nova Pro railing systems. High level of stability and consistent design.

Both round and rectangular railing system styles are a harmonious addition to the Nova Pro Deluxe and Classic drawer sides.

Modern kitchen design often combines high fronts with low drawer sides. Optimal stability of these pot drawers is achieved with either the round or the rectangular railing in the Nova Pro range. With their slender, elegant design, they can be used for individual solutions. Cross-dividers provide additional support for all storage items.