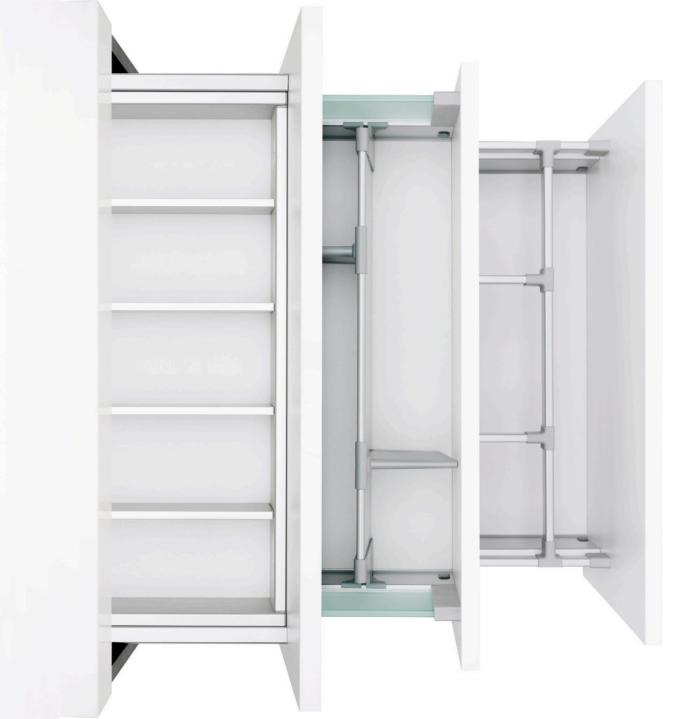

The two design shapes Nova Pro Classic and Nova Pro Deluxe also create scope for virtually limitless design ideas – particularly in combination with the Crystal add-on version.

Nova Pro Deluxe.
With gently
curved surfaces.

### Harmony of form and function.

With its elegant and discreet expression of form, the Deluxe drawer side wins the hearts of modern individualists. Its aesthetic expression of form blends harmoniously into sophisticated design concepts. Its optimum use of space has helped to make Nova Pro Deluxe indispensable for high-quality furniture-making.

### Nova Pro Crystal.

Transparent systematics from the outside in.

Consistency is one of the most outstanding properties of the Nova Pro range.

The design quality continues in the drawer interior. The glass add-on system for Nova Pro Deluxe offers stylish insights and provides scope for exciting material contrasts and surprising highlights.

### Nova Pro Classic. With a streamlined design.