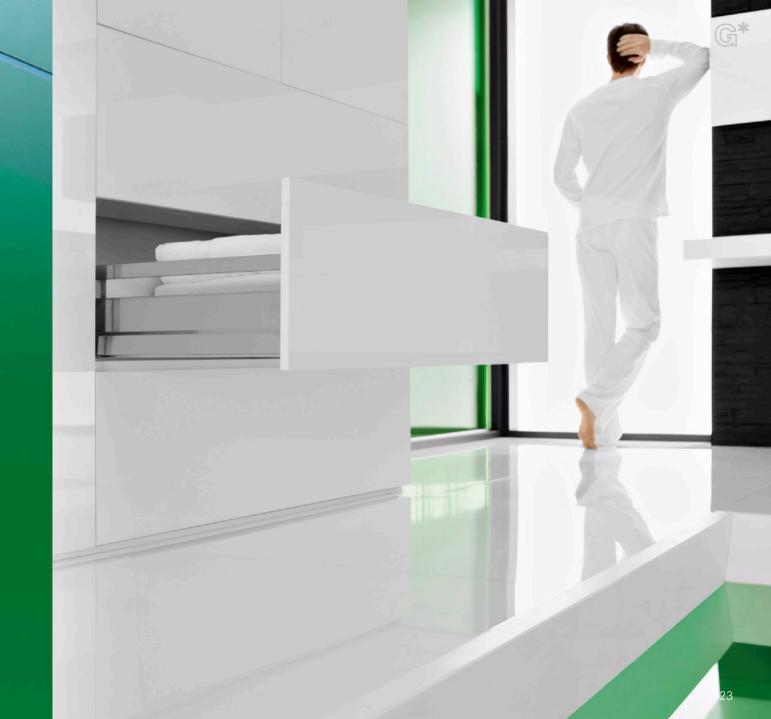

### **NOVA PRO**

The complete drawer system combines functionality and design to achieve an unsurpassed movement standard.