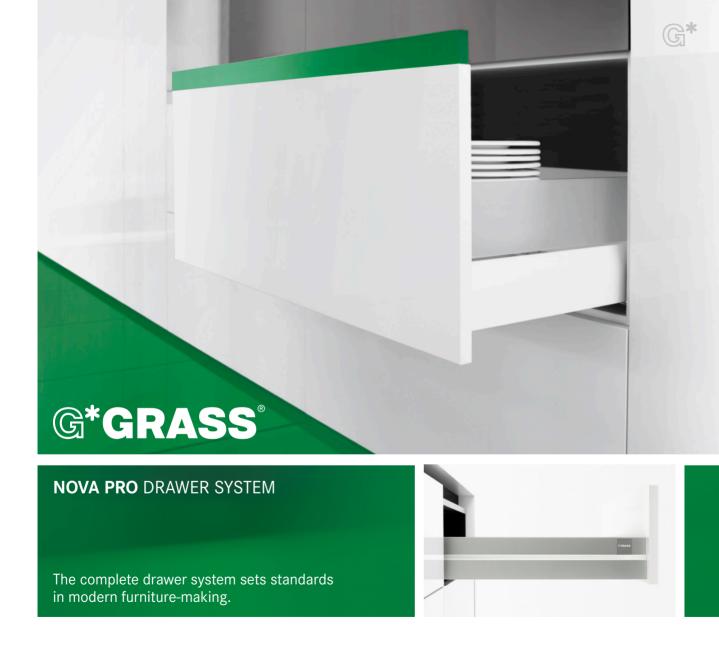

# NOVA PRO THE ORIGINAL. REINVENTED TIME AND TIME AGAIN.

Only a movement system that is subject to constant further development can serve as a source of inspiration for the interior design of the future.

For this reason the track-proven Nova Pro drawer system is always good for a surprise - with individuality, intelligent technology and compelling design.

### **NOVA PRO**

The complete drawer system combines functionality and design to achieve an unsurpassed movement standard.