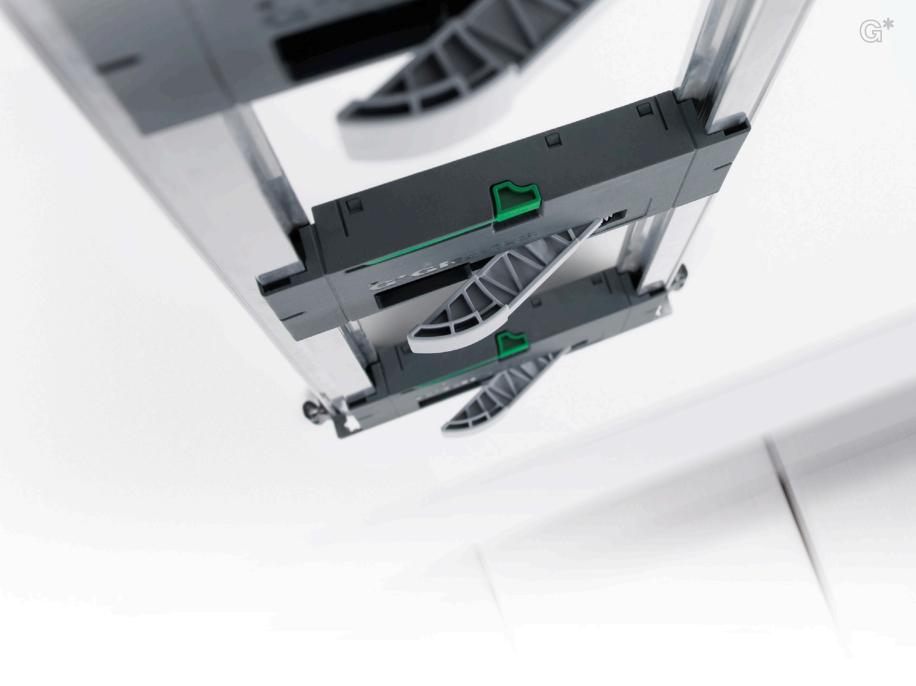

### Comfort is a question of technology.

Soft-close – the integrated damping system sets the standard.

With Soft-close, the comprehensive damping concept by GRASS, each movement becomes an experience. Because closing drawers with Soft-close is something special. Soft-close gently slows the closing action of the drawer and silently pulls it to the fully closed position. It is no surprise, therefore, that Soft-close has become the benchmark.

Movement comfort at the highest level: GRASS opening systems for furniture without handles.

Contemporary furniture is typified by large, smooth surfaces and puristic elegance. In keeping with this trend, Nova Pro offers two innovative opening systems: Tipmatic Soft-close and Sensomatic.

Tipmatic Soft-close combines the advantages of mechanical opening with the comfort of the reliable Soft-close damping system and with the adjustable, three-stage opening force ensures elegant movement, irrespective of the weight and size of the furniture fronts.