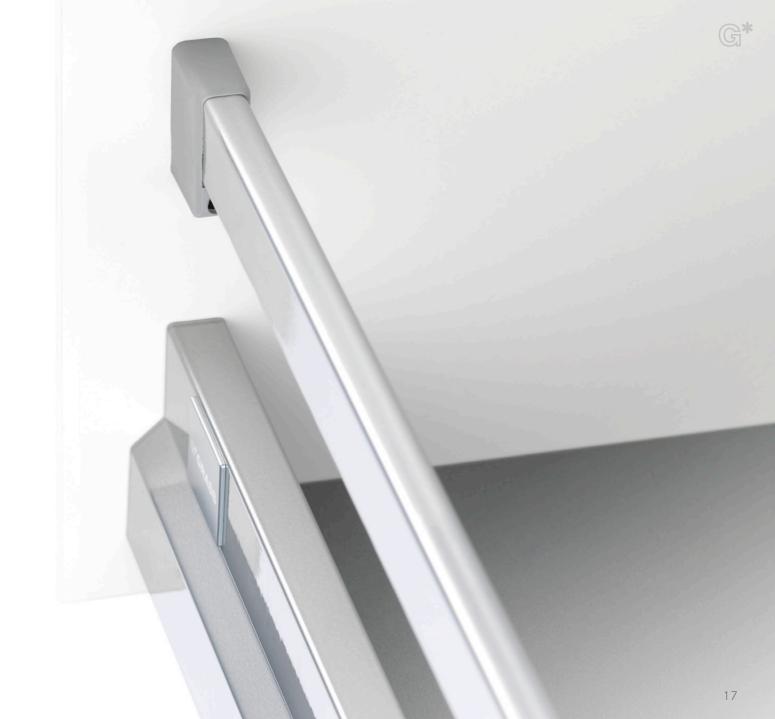

## Nova Pro railing systems. High level of stability and consistent design.

Both round and rectangular railing system styles are a harmonious addition to the Nova Pro Deluxe and Classic drawer sides.

Modern kitchen design often combines high fronts with low drawer sides. Optimal stability of these pot drawers is achieved with either the round or the rectangular railing in the Nova Pro range. With their slender, elegant design, they can be used for individual solutions. Cross-dividers provide additional support for all storage items.