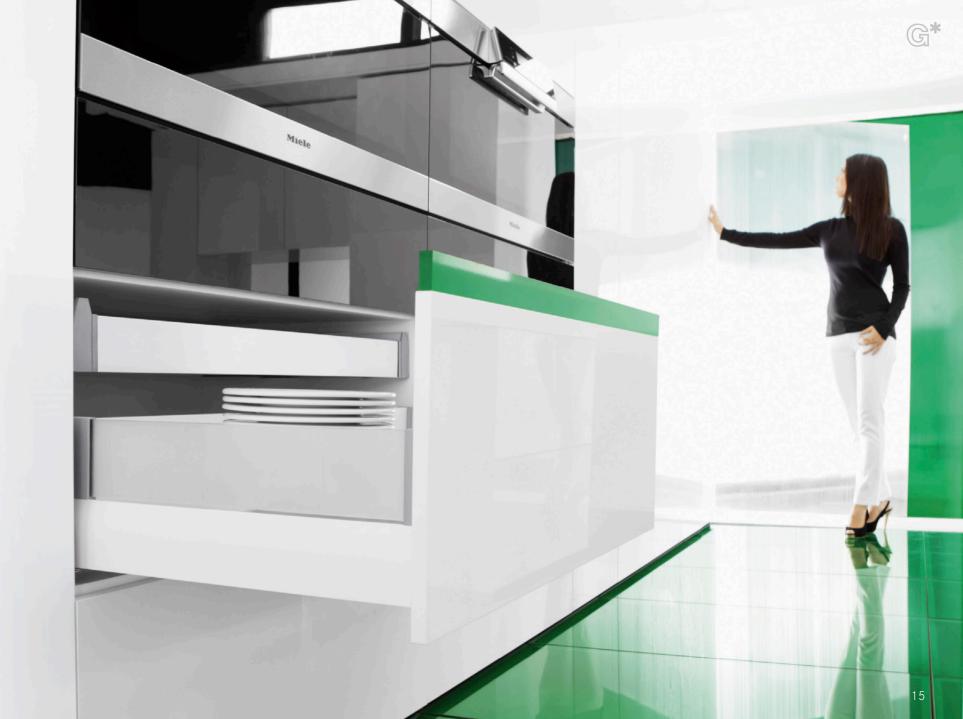

Durability, power and strength are among the outstanding features of Nova Pro.

There are many reasons why Nova Pro is more contemporary than ever before. One is the special functionality of the drawer system. With its load capacity and of up to 70 kg plus minimum drawer deflection throughout the entire range, the welded drawer sides ensure maximum stability in every drawer width and depth.

### Extra space with a perfect style.

The torsion-free double-walled drawer sides stand out with their distinctive welded profile. The inner values are, however, equally important. With straight inside surfaces at an exact angle of 90° and a low construction width, the Nova Pro only needs minimum space to provide maximum storage.