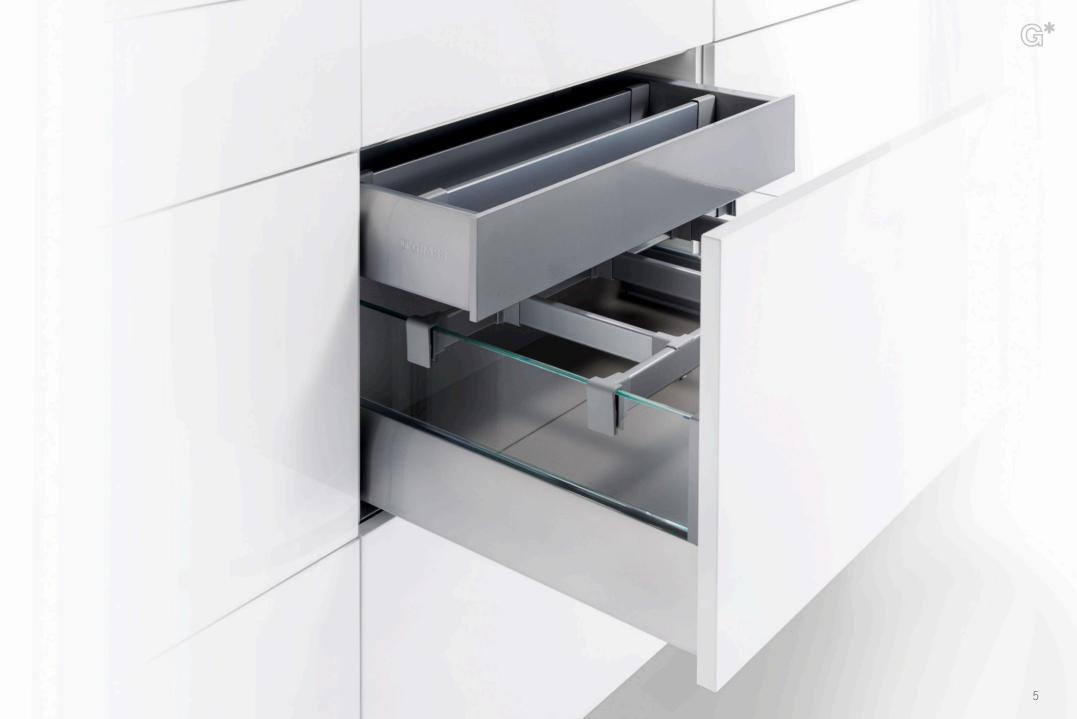

### Nova Pro Crystal.

Transparent systematics from the outside in.

Consistency is one of the most outstanding properties of the Nova Pro range.

The design quality continues in the drawer interior. The glass add-on system for Nova Pro Deluxe offers stylish insights and provides scope for exciting material contrasts and surprising highlights.

### Extra space with a perfect style.

The torsion-free double-walled drawer sides stand out with their distinctive welded profile. The inner values are, however, equally important. With straight inside surfaces at an exact angle of 90° and a low construction width, the Nova Pro only needs minimum space to provide maximum storage.