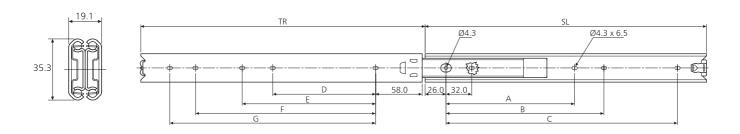

- High grade stainless steel
- Load rating up to 65kg
- 100% extension
- 19.1mm slide thickness
- Hold-in
- Ideal for environments where mild steel might be subject to corrosion

| 0330        | mm  |       |     |     |     |     |     |     |     |
|-------------|-----|-------|-----|-----|-----|-----|-----|-----|-----|
|             | SL  | TR    | А   | В   | С   | D   | Е   | F   | G   |
| DS0330-0030 | 300 | 304.5 | -   | 192 | 224 | -   | -   | 192 | 224 |
| DS0330-0035 | 350 | 354.0 | -   | 224 | 256 | -   | -   | 224 | 256 |
| DS0330-0040 | 400 | 403.0 | -   | 192 | 320 | 160 | -   | 288 | 320 |
| DS0330-0045 | 450 | 452.0 | -   | 224 | 352 | 192 | -   | 320 | 352 |
| DS0330-0050 | 500 | 501.0 | 256 | 288 | 416 | 224 | 256 | 384 | 416 |
| DS0330-0055 | 550 | 550.5 | 288 | 320 | 480 | 256 | 288 | 416 | 448 |
| DS0330-0060 | 600 | 600.0 | 320 | 352 | 512 | 288 | 320 | 480 | 512 |
| DS0330-0070 | 700 | 698.0 | 352 | 384 | 608 | 320 | 352 | 576 | 608 |

## Notes:

• Fixing recommendation: M4