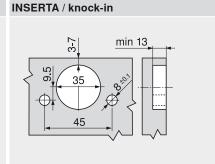

| 7                      | Boss     | 40 | MZM.0040 |
|------------------------|----------|----|----------|
|                        | Knock-in |    |          |
| Steel boss with spring |          |    | 71B3780  |