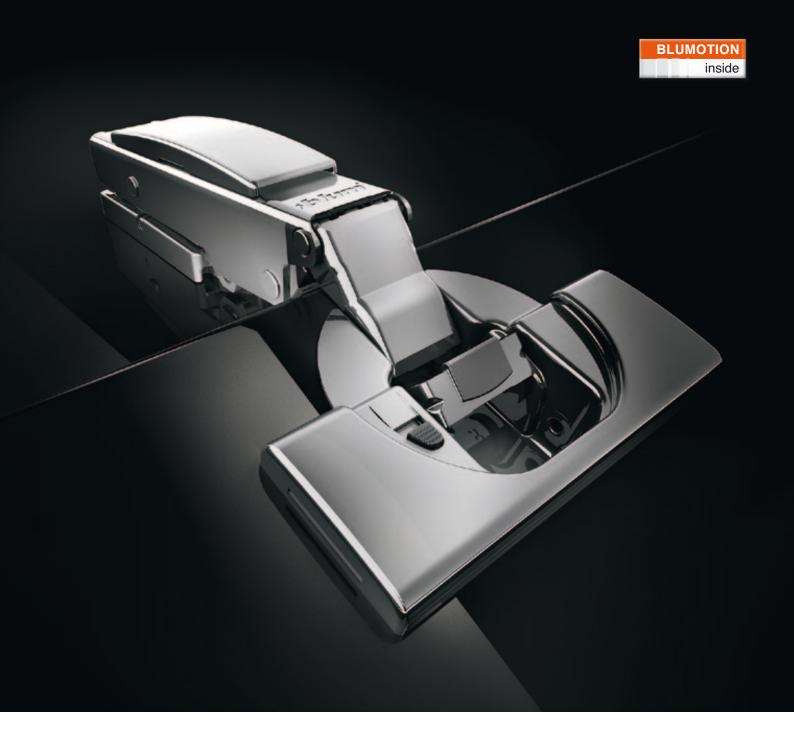

# CLIP top BLUMOTION 110°

Technical data sheet

# **CLIP top BLUMOTION**

## Description

- All metal hinge, nickel plated
- 110° opening angle
- With integrated BLUMOTION
- With BLUMOTION deactivation
- with convenient spiral-tech depth adjustment
- Compatible with existing mounting plates
- With closing mechanism (spring)
- Tool-free door to cabinet assembly and removal
- 3-dimensional adjustment (with relevant mounting plate)
- With INSERTA tool-free boss assembly