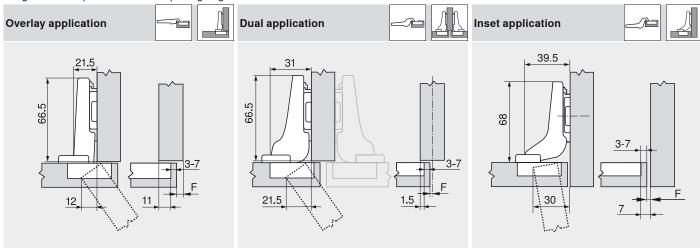

#### **Planning**

Hinge dimensions and gap calculation based on factory setting (mounting plate spacing = 0 mm)

Hinge and door protrusion at full opening angle

F Gap

Set mounting plate fixing position back by door thickness + 1.5 mm