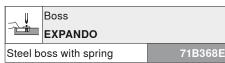

## Order specification

Boss

Knock-in

Steel boss with spring

ر 40 ر

MZM.0040

71B3680

| Boss                   |         |
|------------------------|---------|
| Screw-on               |         |
| Steel boss with spring | 71B3750 |