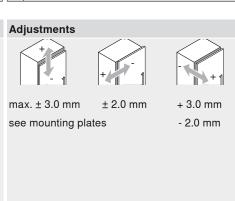

#### **Planning**

Hinge dimensions and gap calculation based on factory setting (mounting plate spacing = 0 mm)

Hinge and door protrusion at full opening angle

F Gap

Set mounting plate fixing position back by door thickness + 1.5 mm