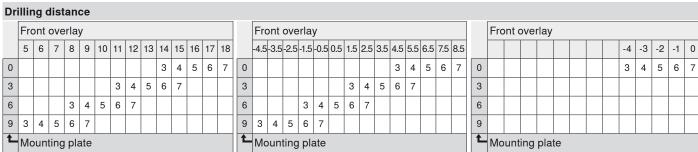

#### **Planning**

Hinge dimensions and gap calculation based on factory setting (mounting plate spacing = 0 mm)

Hinge and door protrusion at full opening angle

F Gap

Set mounting plate fixing position back by door thickness + 1.5 mm