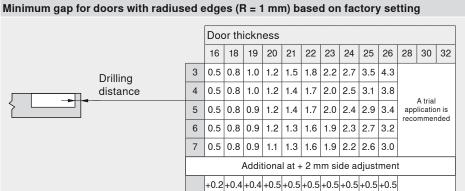

#### **Planning**

Hinge dimensions and gap calculation based on factory setting (mounting plate spacing = 0 mm)

Hinge and door protrusion at full opening angle

F Gap

Set mounting plate fixing position back by door thickness + 1.5 mm