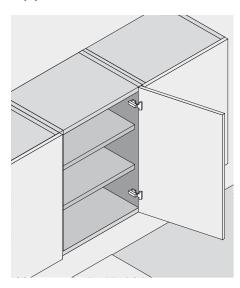

# CLIP top BLUMOTION 110°

Technical data sheet



# **CLIP top BLUMOTION**







### **Product**



## Description

- All metal hinge, nickel plated
- 110° opening angle
- With integrated BLUMOTION
- With BLUMOTION deactivation
- with convenient spiral-tech depth adjustment
- Compatible with existing mounting plates
- With closing mechanism (spring)
- Tool-free door to cabinet assembly and removal
- 3-dimensional adjustment (with relevant mounting plate)
- With INSERTA tool-free boss assembly

## **Application**



## Order specification













Boss

Knock-in

Steel boss with spring

ر 40 ر

MZM.0040

71B3680

| Boss                   |         |
|------------------------|---------|
| Screw-on               |         |
| Steel boss with spring | 71B3750 |





| 7                      | Boss     | 40 | MZM.0040 |
|------------------------|----------|----|----------|
|                        | Knock-in |    |          |
| Steel boss with spring |          |    | 71B3780  |



| 1     | Cover caps |               |
|-------|------------|---------------|
|       | Steel      | Nickel plated |
| Plain |            | 70 1663       |

| EXPANDO                |         |
|------------------------|---------|
| Steel boss with spring | 71B378E |
|                        |         |
|