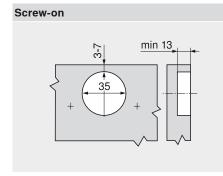

## Order specification

Boss

Knock-in

Steel boss with spring

ر 40 ر

MZM.0040

71B3680

| Boss                   |         |
|------------------------|---------|
| Screw-on               |         |
| Steel boss with spring | 71B3750 |