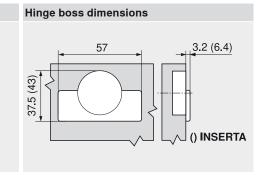

## Accessories Chipboard screws

Steel boss with spring

| Ψ        |    |          |
|----------|----|----------|
| 3.5 x 15 | mm | 609.1500 |
| 3.5 x 17 | mm | 609.1700 |

for hinge boss fixing