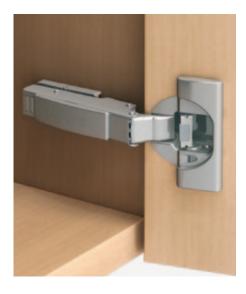

# CLIP top BLUMOTION 110°

Technical data sheet



# **CLIP top BLUMOTION**







### **Product**



## Description

- All metal hinge, nickel plated
- 110° opening angle
- With integrated BLUMOTION
- With BLUMOTION deactivation
- with convenient spiral-tech depth adjustment
- Compatible with existing mounting plates
- With closing mechanism (spring)
- Tool-free door to cabinet assembly and removal
- 3-dimensional adjustment (with relevant mounting plate)
- With INSERTA tool-free boss assembly

## **Application**



## Order specification













Boss

Knock-in

Steel boss with spring

ر 40 ر

MZM.0040

71B3680

| Boss                   |         |
|------------------------|---------|
| Screw-on               |         |
| Steel boss with spring | 71B3750 |





| 7                      | Boss     | 40 | MZM.0040 |
|------------------------|----------|----|----------|
|