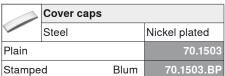

Boss

|        | Cover caps |      |               |  | Cover caps |       |      |               |
|--------|------------|------|---------------|--|------------|-------|------|---------------|
|        | Steel      |      | Nickel plated |  |            | Steel |      | Nickel plated |
| Plain  |            |      | 70.1503       |  | Plain      |       |      | 70.1663       |
| Stampe | d          | Blum | 70.1503.BP    |  | Screen     | print | Blum | 70.1663.BL    |