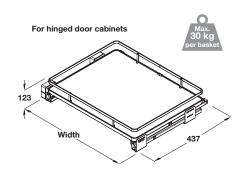

## Häfele pull out basket set with solid white base

Photo shows two sets installed in a cabinet with hinged door

- > Built-in depth: 437 mm
- > Basket depth: 395 mm
- > Stated basket width includes basket, runners and spacer
- > Set includes:

1x Storage basket, chrome-plated steel and white solid base basket 1x Pair concealed full extension runners, galvanized steel

> Order qty: 1 set

|                   | Side<br>Mounting 300 500 | 600 Soft Closing |
|-------------------|--------------------------|------------------|
| For cabinet width | Basket width             | Cat. No.         |
| 300 mm            | 264 mm                   | 540.03.701       |
| 500 mm            | 464 mm                   | 540.03.705       |
| 600 mm            | 564 mm                   | 540.03.707       |