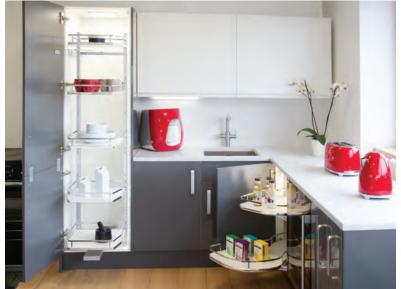

## HÄFELE PULL OUT STORAGE BASKETS

Single pull out storage basket set or two-tier pull out unit, both side mounted with full extension runners included.

Co-ordinating Häfele larder unit and Nuvola corner unit shown on pages 13 and 20

## Häfele pull out basket set with solid white base

Photo shows two sets installed in a cabinet with hinged door

- > Built-in depth: 437 mm
- > Basket depth: 395 mm
- > Stated basket width includes basket, runners and spacer
- > Set includes: