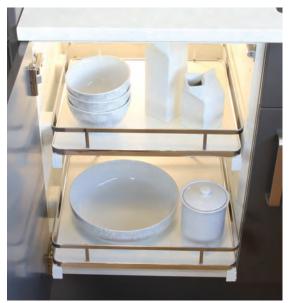

## Häfele pull out basket set with solid white base

Photo shows two sets installed in a cabinet with hinged door

- > Built-in depth: 437 mm
- > Basket depth: 395 mm
- > Stated basket width includes basket, runners and spacer
- > Set includes:

1x Storage basket, chrome-plated steel and white solid base basket 1x Pair concealed full extension runners, galvanized steel

> Order qty: 1 set

|                   | Side<br>Mounting 300 500 | 600 Soft Closing |
|-------------------|--------------------------|------------------|
| For cabinet width | Basket width             | Cat. No.         |
| 300 mm            | 264 mm                   | 540.03.701       |
| 500 mm            | 464 mm                   | 540.03.705       |
| 600 mm            | 564 mm                   | 540.03.707       |