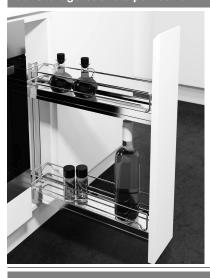

## 90° Storage baskets pull out unit

- > Installed height: 600 mm
- > Built-in depth: 500 mm
- > Set includes:

Storage baskets; 2x baskets, heavier gauge chrome-plated or silver painted steel with solid base

Ball bearing runners; 1x pair of runners, galvanized steel, full extension, self closing including 2 dampers

Door hanging plates; 2x plates, zinc-plated steel

- > Note: Fixings are not included
- > Order qty: 1 set

| Side     | Right   |
|----------|---------|
| Mounting | handed  |
| Mounting | Hallueu |
|          |         |

For cabinet width / basket width

Chrome

Silver

150 mm / 100 mm

545.12.272

545.12.861