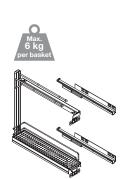

## 90° Storage basket and oven tray holder pull out unit

- Installed height: 600 mmBuilt-in depth: 500 mm
- > Set includes:

Storage basket; 1x basket, heavier gauge chrome-plated or silver painted steel with solid base

Oven tray holder; 1x holder, heavier gauge chrome-plated or silver painted steel

Ball bearing runners; 1x pair of runners, galvanized steel, full extension, self closing including 2 dampers

Door hanging plates; 2x plates, zinc-plated steel

- > Note: Fixings are not included
- > Order qty: 1 set

For cabinet width / basket width 150 mm / 100 mm

Chrome 545.12.282

Silver 545.12.841

PAGE AMENDED 16.06.16/2