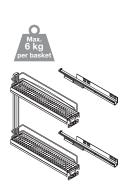

## 90° Storage baskets pull out unit

- > Installed height: 600 mm
- > Built-in depth: 500 mm
- > Set includes:

Storage baskets; 2x baskets, heavier gauge chrome-plated or silver painted steel with solid base

Ball bearing runners; 1x pair of runners, galvanized steel, full extension, self closing including 2 dampers

Door hanging plates; 2x plates, zinc-plated steel

- > Note: Fixings are not included
- > Order qty: 1 set

| Side     | Right   |
|----------|---------|
| Mounting | handed  |
| Mounting | Hallueu |
|          |         |

For cabinet width / basket width

Chrome

Silver

150 mm / 100 mm

545.12.272

545.12.861