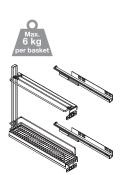

## 90° Storage baskets pull out unit

- > Installed height: 600 mm
- > Built-in depth: 500 mm
- > Set includes:

Storage baskets; 2x baskets, heavier gauge chrome-plated or silver painted steel with solid base

Ball bearing runners; 1x pair of runners, galvanized steel, full extension, self closing including 2 dampers

Door hanging plates; 2x plates, zinc-plated steel

- > Note: Fixings are not included
- > Order qty: 1 set