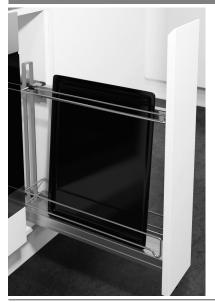

## 90° Storage basket and oven tray holder pull out unit

- Installed height: 600 mmBuilt-in depth: 500 mm
- > Set includes:

Storage basket; 1x basket, heavier gauge chrome-plated or silver painted steel with solid base

Oven tray holder; 1x holder, heavier gauge chrome-plated or silver painted steel

Ball bearing runners; 1x pair of runners, galvanized steel, full extension, self closing including 2 dampers

Door hanging plates; 2x plates, zinc-plated steel