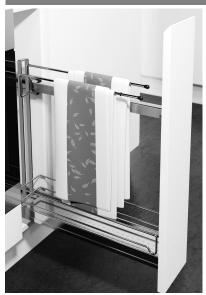

## 90° Storage basket and towel holder pull out unit

Installed height: 600 mmBuilt-in depth: 500 mm

> Set includes:

Storage basket; 1x basket, heavier gauge chrome-plated or silver painted steel with solid base

Towel holder; 1x 2-rail holder, heavier gauge chrome-plated or

silver painted steel

Ball bearing runners; 1x pair of runners, galvanized steel, full extension, self closing including 2 dampers

Door hanging plates; 2x plates, zinc-plated steel

> Note: Fixings are not included

> Order qty: 1 set

For cabinet width / basket width 150 mm / 100 mm

Chrome 545.12.252

545.12.952