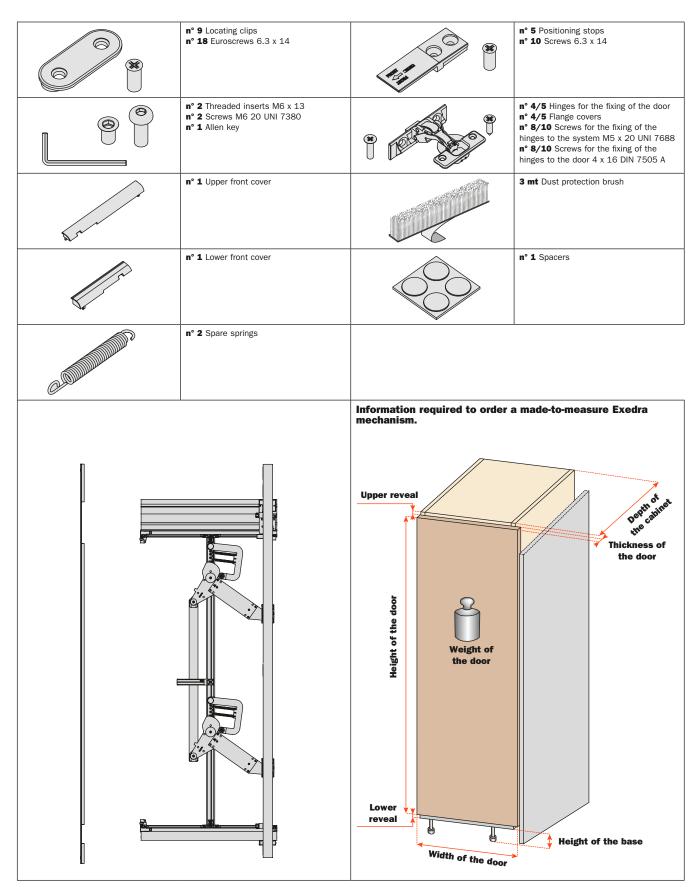

## Fully assembled solution according to customer requirements.

The Exedra system is produced according to the dimensional specifications provided by the customer. The customer only has to assemble the system on the cabinet with the provided drilling patterns.

The locating clips and positioning stops ensure a fast and secure assembly and removal from the cabinet without the need to access the side of the cabinet.