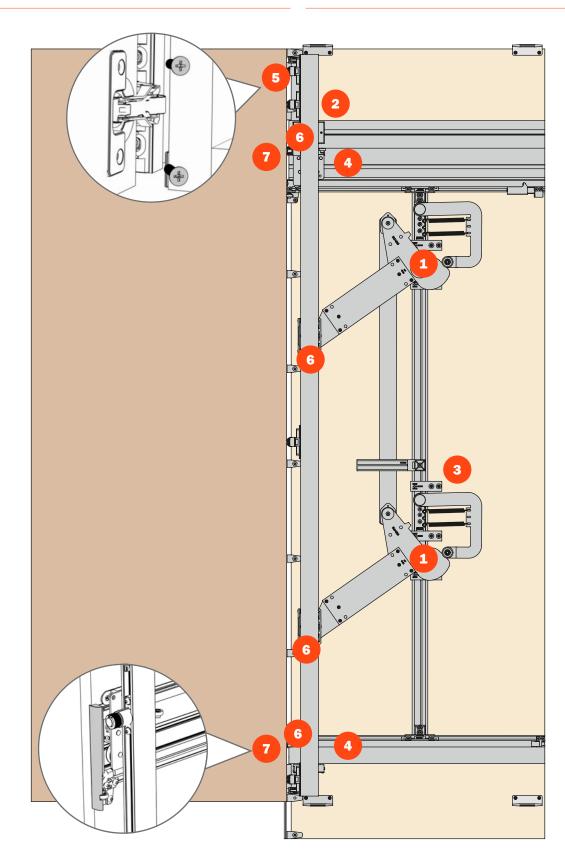

- **1** Cam-assisted door insertion and extraction movement.
- 2 Magnetic buffer for soft insertion.
  - Slide-in installation to facilitate installation and removal of the mechanism from the front.
- 4 Sliding carriage.

- 5 Quick coupling hinges.
- 6 All adjustments are accessible from the front of the cabinet.
- **7** Profile cover caps (included in the standard versions).